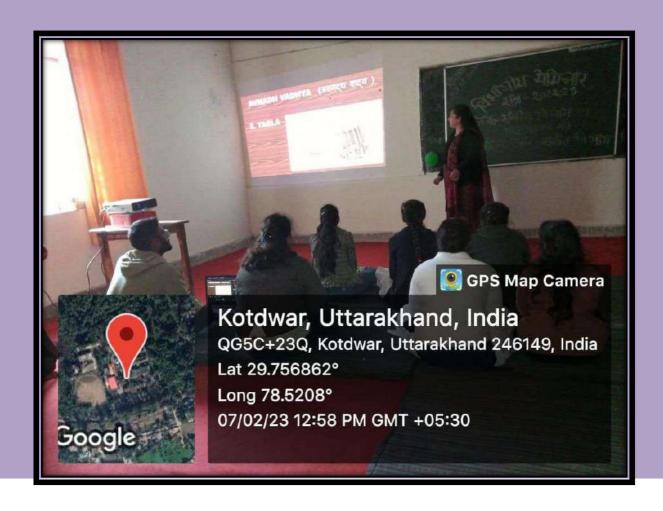

## **MUSIC**

AUDIO VISIUAL LAB

# MUSIC DEPARTMENT GIVING PRACTICE TO THE STUDENTS