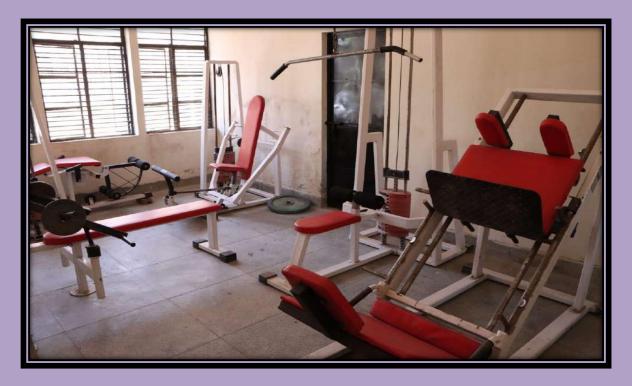

FOR STUDENTS AND FACULTY









PATH FOR DISABLE PERSON



## OPEN STAGE WITH GROUND



# **CHEMISTRY**







# **PHYSICS**





# **BOTANY**









**ZOOLOGY** 













## **MUSIC**







AUDIO VISIUAL LAB



## **HOME SCIENCE**







## **GEOGRAPHY**













# B. ED. GOYT. & SELF FINANCE













BIOTECHNOLOGY DEPARTMENT



















## SEMINAR HALL FOR MULTIPURPOSE USE





IQAC OFFICE





NSS OFFICE



## IGNOU OFFICE



## NCC AREA



## UOU OFFICE







# UNDER CONSTRUCTION MULTIPURPOSE HALL BY RUSA





## **LIBRARY**















# SENITATION FACILITY FOR FACULTY AND STUDENTS







#### SENITATION FACILITY FOR DISABLE PERSON



## CULTURAL ACTIVITY













# MUSIC DEPARTMENT GIVING PRACTICE TO THE STUDENTS





#### **GYMNASIUM**

















### SPORTS GROUND







### SPORTS EVENT











#### SMART CLAS